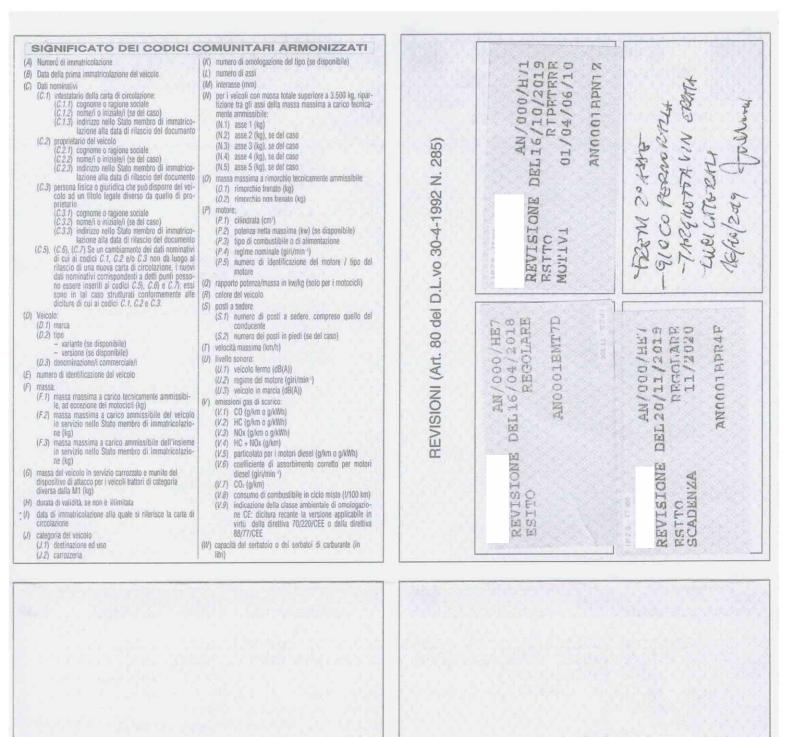

N°

(A)

(B) 09.06.2000

Nº (A) INDUSTRIE MINERVA 556 L PELLICANO 04 (D.3) (E) ZA9S56PELL (F.1) (G) (F.3) 47000 (I) 09.02.2018 (J) 04 (J.1) SEMIRIMORCHIO PER TRASPORTO COSE -USO PROPRIO (J.2) RC (CASSONE RIBALTABILE POSTERIORE) (N.10) (N.2) (N.4) (P.2) IMPOSTA (V.5) DIBOLLO (V.3) ASSOLTA (V.7)IN MODO (V.9) VIRTUALE

N° (A)

MARCA OPERATIVA DUPLICATO 01/AN/468965 COLLAUDO ART.75 VALIDO COME REVISIONE DATA 24.03.2000 (05TR356405)) LUNGHEZZA 8,425 M LARGHEZZA 2,500 M

PORTATA 39000 KG

PNEUMATICI:

315/80R22.5 154/149K D.D.

IMPRESA CON LICENZA C.P. N.E2EWLQ. IL PRESENTE RIMORCHIO PUO' ESSERE TRAINA-TO DA AUTOVEICOLI TECNICAMENTE IDONE! IN DISPONIBILITA' ALLA STESSA IMPRESA.

\*REGOLARE\*

DATA 27.02.2017 (ANOBOTBL96L)
AGGANG, AL TRATTORE TELATO C115759
TARGA CU936ZZ FORMA AUTOARTICOLATO
MEZZO D'OPERA CON MASSA COMPLESS.
KG 38000 SUBORD, ALL'AUT. ART 10 CDS
IN TALE CONFIG.IL TRATTORE ASSUME LE
SEGUNETT MASSE: COMPL. KG 33000; SU'
RALLA KG 22470; RIMORCH. KG 45470.
MASSA MAX I ASSE KG 7500; MASSA MAX
IT E ITT ASSE KG 13000. TARA MINIMA
AUTOARTICOLATO KG 17600.

MASSA COMPL. RIDOTTA A KG 45470. 01AN468965 DEL 9.2.2018: DUPLICATO PER SCADENZA P.R.D.

M.O. N. 05TR356405 DEL 24.03.2000 VEICOLO E C C E Z I O N A L E PUO' CIRCOLARE SOLO CON L'AUTORIZZA N°

(A)

4

ZIONE DI CUI ALL'ART. 10 DEL T. U. MASSE MAX AMMESSE-ASSE ANT.KG. 13000 ASSE POST.KG. 13000

SONO VIETATE LE OPER.AGGANC. E SGAN-CIAM. A VEICOLO CARICO.-

PIEDI DI APPOGGIO ASPORTABILI AZIONA BILI SOLO A SCARICO.-

IL VEICOLO AGGANCIATO A IDONEO TRATT
ORE PER SEMIRIMORCHIO PUO FORMARE AU
TOARTICOLATO CLASSIFICABILE MEZZO D'
OPERA CON TARA MIN DI 17600 KG (TOLLER.5%).MASSA MAX AUTOART.KG.56000.L'AUTOART.VUOTO O NEI LIMITI DI MASSA ART.62 N.C.D.S. PUO CIRCOLARE SEN
ZA AUT.DELL'ART.10 PURCHE CON TASSA
GIRO.E LIG.DI CUI ALLA LEGGE 298/74.
IMPIANTO FRENI INTEGR. CON DISPOSITI
VO ABS E CORRETTORE DI FRENATA.
FRENO DI STAZ. MECCANICO A MOLLA
PERNO ARTIC.CUNA NO 438-20 TIPO 2 DA

3" 1/2.-POICHE' IL SEMIRIM. SGANCIATO HA UNA

LARGHEZZA DI M.3.26, PUO' ESSERE LA-SCIATO IN SOSTA SOLO SU AREE NON SOG GETTE A PUBBLICO PASSAGGIO.-

PNEUMATICI IN ALTERNATIVA:

12.00R20 154/149 K; OPP.13R22.5 154/ 149 K.